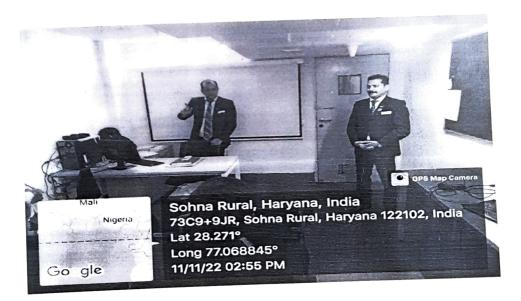

Photo1:Students speaking to the HR Managerrs

Photo 2: Students seeing the cooking processes in detail

| Report prepared by Report verified by Event Coordinator | [Jyoti, Signature and 06-12-22], Arushi Chadha, and 06-12-22 |
|---------------------------------------------------------|--------------------------------------------------------------|
|                                                         | [Jyoti, Signature and 06-12-22]                              |