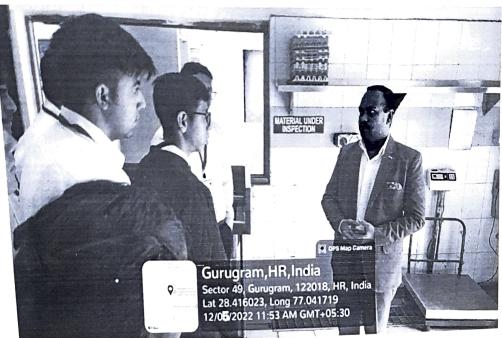

The Training Manager and HR Manager answered the questions of the students and guided them towards more career paths.

Registrar K.R. Mangalam University Sohna Road, Gurugram, (Haryana) 142

25,000 C DEM Composition DEM Compositi

Photo1:Students speaking to the HR Managerrs

Photo 2: Students seeing the cooking processes in detail

| Report prepared by Report verified by Event Coordinator | [Jyoti, Signature and 06-12-22], Arushi Chadha, and 06-12-22 |
|---------------------------------------------------------|--------------------------------------------------------------|
|                                                         | [Jyoti, Signature and 06-12-22]                              |